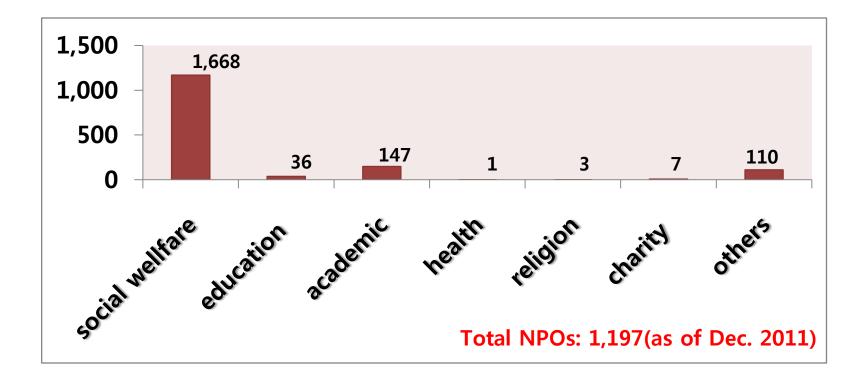

### 6. Analysis of number of NPOs on CSIS

Over 1,972 NPOs in the CSISMost of NPOs are voluntary organizations

Local Gov./other's Accreditations

Expect to corporate with local governments/ large sized community foundations

Accumulation of database will be basic activity in 2012