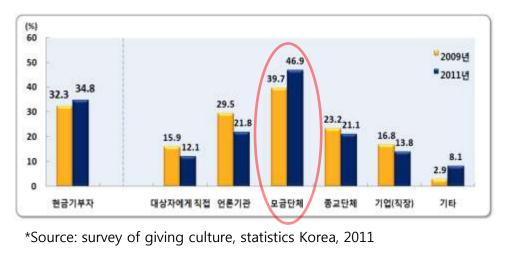

### Giving Routes(2011)

-Charity (12.1%) -Media: ex.ARS giving(21.8%) -Community Foundation(46.9%) -Religious organization(21.1%) -Corporation/Company (13.8%) -Others(8.1%)