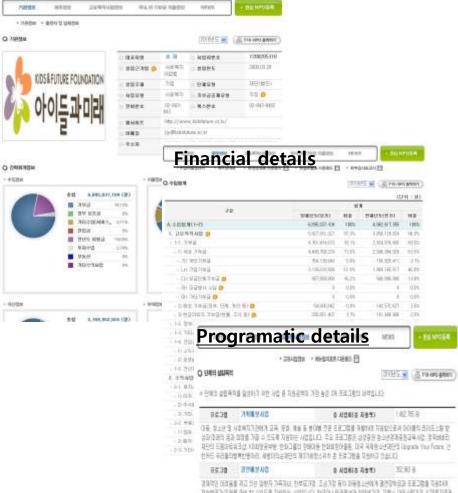

### 5. Case study: Kids & Future Foundation

Home Contact us Sitemap

### Welcome

#### Kids&Future (K&F)

Global Partner of IYF (International Youth Foundation) Certified by IYF for financial transparency and expertise in project operation.

We would like to express our deepest appreciation for your dedication and love K&F promises again to support kids and youth in the best of our ability and to continue providing transparent information to donors.