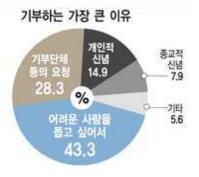

### \*Main giving reasons

- -Motivation from philanthropy(43.3%)
- -Recommendation from charity(28.3%)
- -Private belief(14.9%)
- -Religious reason(7.9%)
- -Others(5.6%)