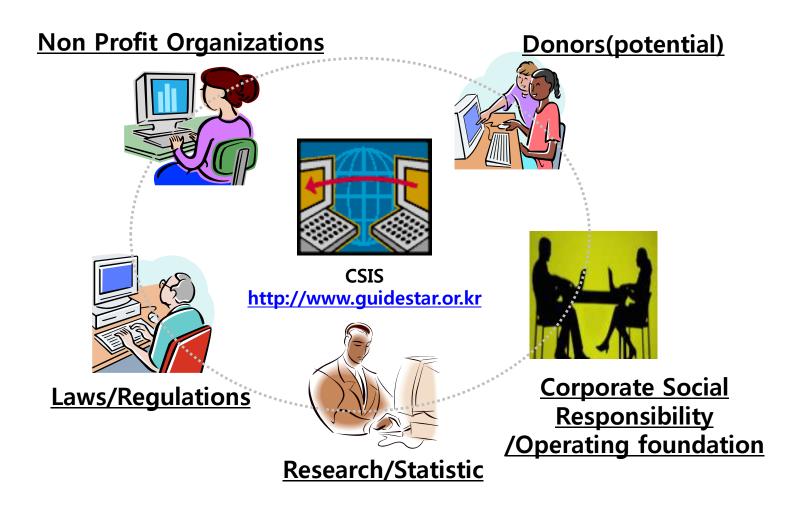

### 4. Mechanism of Civil Society Information System by User

### 5. Mechanism of CSIS by data accumulation

National Tax Service (tax exempt status) Approximately over 6,000 NPOs in 2010
NPOs covered by tax law
Start to 2012 by the new law

Self-reported from Non Profits Org.

Over 1,972 NPOs in the CSISMost of NPOs are voluntary organizations

Local Gov./other's Accreditations

Expect to corporate with local governments/ large sized community foundations

Accumulation of database will be basic activity in 2012