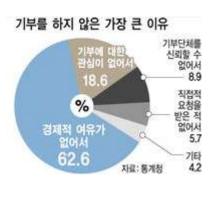

### \*Main non-giving reasons

- -Unaffordable to giving others(62.6%)
- -Less interests in giving(18.6%)
- -Lack of trust(8.9%)
- -No giving experience(5.7%)
- -Others(4.2%)

\*Source: survey of giving culture, statistics Korea, 2011